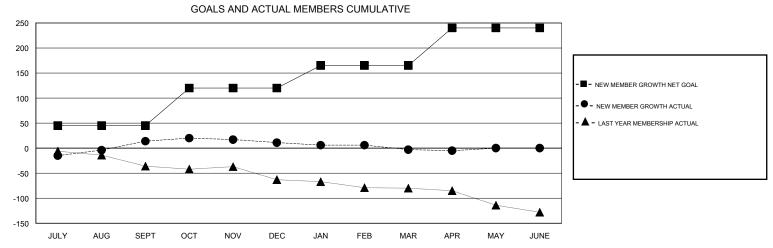

## MONTHLY MEMBERSHIP PROGRESS REPORT

District 46

Results as of: 4/30/2017

Gary Wong **LOCATION NEVADA GMT CA** Clubs Members RESULTS FOR 2016-2017 RESULTS FOR 2016-2017 NEW CLUB GOAL NEW CLUBS DROPPED CLUBS NEW MEMBER GROWTH NEW MEMBER DROPPED QUARTER QUARTER NET GOAL (not reinstated GROWTH ACTUAL (not MEMBERS ACTUAL or transfers) reinstated or transfers) (including transfers) 0 0 45 75 61 JULY/AUG/SEPT JULY/AUG/SEPT 0 0 1 75 39 42 OCT/NOV/DEC OCT/NOV/DEC 0 0 0 45 25 39 JAN/FEB/MAR JAN/FEB/MAR 0 0 1 8 APR/MAY/JUNE APR/MAY/JUNE 75 6