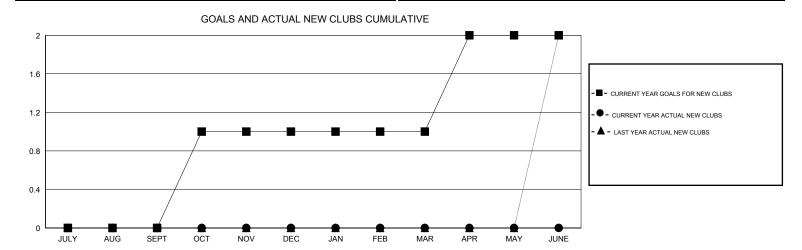

## MONTHLY MEMBERSHIP PROGRESS REPORT

District 46

Results as of: 4/30/2017

Gary Wong **LOCATION NEVADA GMT CA** Clubs Members RESULTS FOR 2016-2017 RESULTS FOR 2016-2017 NEW CLUB GOAL NEW CLUBS DROPPED CLUBS NEW MEMBER GROWTH NEW MEMBER DROPPED QUARTER QUARTER NET GOAL (not reinstated GROWTH ACTUAL (not MEMBERS ACTUAL or transfers) reinstated or transfers) (including transfers) 0 0 45 75 61 JULY/AUG/SEPT JULY/AUG/SEPT 0 0 1 75 39 42 OCT/NOV/DEC OCT/NOV/DEC 0 0 0 45 25 39 JAN/FEB/MAR JAN/FEB/MAR 0 0 1 8 APR/MAY/JUNE APR/MAY/JUNE 75 6